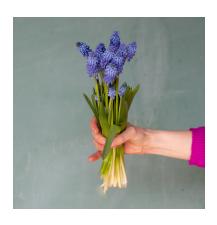

ASSORTED COLOURS

daffodils

tulips

AVAILABLE IN

ASSORTED COLOURS

daisies

muscari

hyacinth

cymbidium

AVAILABLE IN

ASSORTED COLOURS

muscari

tulips

AVAILABLE IN

ASSORTED COLOURS

daisies