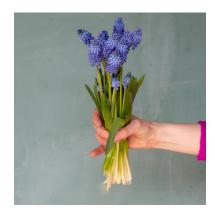

ASSORTED COLOURS

daffodils

tulips

AVAILABLE IN

ASSORTED COLOURS

daisies

muscari

hyacinth

cymbidium

AVAILABLE IN

ASSORTED COLOURS

muscari

tulips

AVAILABLE IN

ASSORTED COLOURS

daisies