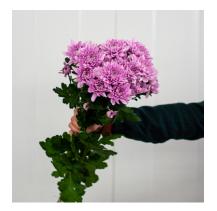

## march

alstresia

AVAILABLE IN

WHITE ONLY

disbud mums

AVAILABLE IN

ASSORTED COLOURS

spray mums