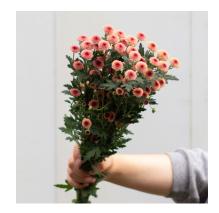

## march

alstresia

AVAILABLE IN

WHITE ONLY

disbud mums

AVAILABLE IN

ASSORTED COLOURS

spray mums