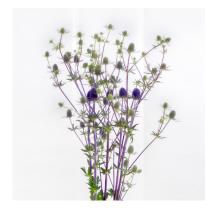

AVAILABLE IN
ASSORTED COLOURS

blue thistle

craspedia or billy ball

helichrysum or strawflower

zinnia

AVAILABLE IN

ASSORTED COLOURS

scabiosa