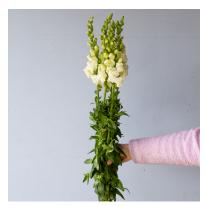

hydrangeas

AVAILABLE IN
ASSORTED COLOURS

snapdragons

AVAILABLE IN

ASSORTED COLOURS

alstresia AVAILABLE IN WHITE ONLY

anemones

AVAILABLE IN

ASSORTED COLOURS

snapdragons

AVAILABLE IN
ASSORTED COLOURS

delphinium

AVAILABLE IN

ASSORTED COLOURS

alstresia AVAILABLE IN WHITE ONLY

astilbe