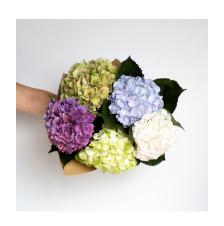

hydrangeas

AVAILABLE IN
ASSORTED COLOURS

snapdragons

AVAILABLE IN

ASSORTED COLOURS

alstresia AVAILABLE IN WHITE ONLY

anemones

AVAILABLE IN

AVAILABLE ONLY IN
WHITE & LIGHT PURPLE

sunflowers

AVAILABLE IN
ASSORTED COLOURS

hydrangeas

AVAILABLE IN
ASSORTED COLOURS