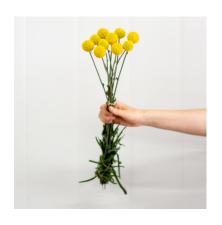

AVAILABLE IN
ASSORTED COLOURS

blue thistle

craspedia or billy ball

helichrysum or strawflower

zinnia

AVAILABLE IN

ASSORTED COLOURS

scabiosa