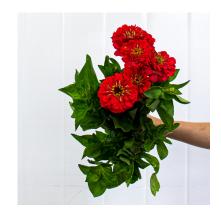

zinnia

AVAILABLE IN

ASSORTED COLOURS

scabiosa

AVAILABLE ONLY IN
WHITE & LIGHT PURPLE

sunflowers

AVAILABLE IN
ASSORTED COLOURS

blue thistle