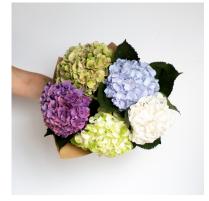

hydrangeas

AVAILABLE IN
ASSORTED COLOURS

snapdragons

AVAILABLE IN

ASSORTED COLOURS

alstresia AVAILABLE IN WHITE ONLY

anemones

AVAILABLE IN

AVAILABLE ONLY IN
WHITE & LIGHT PURPLE

sunflowers

AVAILABLE IN
ASSORTED COLOURS

hydrangeas

AVAILABLE IN
ASSORTED COLOURS

ASSORTED COLOURS

dahlias

AVAILABLE IN
ASSORTED COLOURS

stocks AVAILABLE IN WHITE ONLY

hydrangeas

AVAILABLE IN
ASSORTED COLOURS

craspedia or billy ball

helichrysum or strawflower