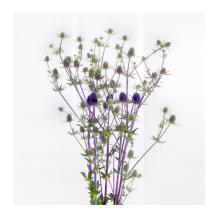

AVAILABLE IN
ASSORTED COLOURS

blue thistle

craspedia or billy ball

helichrysum or strawflower

zinnia

AVAILABLE IN

ASSORTED COLOURS

scabiosa