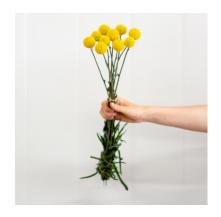

AVAILABLE IN
ASSORTED COLOURS

blue thistle

craspedia or billy ball

helichrysum or strawflower

zinnia

AVAILABLE IN

ASSORTED COLOURS

scabiosa