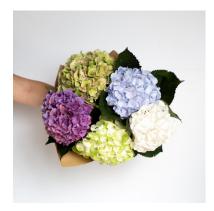

hydrangeas

AVAILABLE IN
ASSORTED COLOURS

snapdragons

AVAILABLE IN

ASSORTED COLOURS

alstresia AVAILABLE IN WHITE ONLY

anemones

AVAILABLE IN

AVAILABLE ONLY IN
WHITE & LIGHT PURPLE

sunflowers

AVAILABLE IN
ASSORTED COLOURS

hydrangeas

AVAILABLE IN
ASSORTED COLOURS