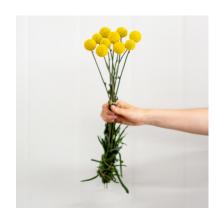

AVAILABLE IN
ASSORTED COLOURS

blue thistle

craspedia or billy ball

helichrysum or strawflower

zinnia

AVAILABLE IN

ASSORTED COLOURS

scabiosa

ASSORTED COLOURS

dahlias

AVAILABLE IN
ASSORTED COLOURS

stocks AVAILABLE IN WHITE ONLY

hydrangeas

AVAILABLE IN
ASSORTED COLOURS

craspedia or billy ball

helichrysum or strawflower