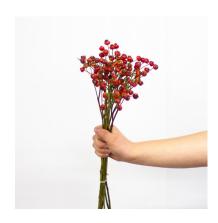

AVAILABLE IN
ASSORTED COLOURS

lisianthus

AVAILABLE IN

ASSORTED COLOURS

zinnia

AVAILABLE IN

ASSORTED COLOURS

rose hips

AVAILABLE IN
ASSORTED COLOURS

skimmia

AVAILABLE IN
BURGUNDY ONLY

cymbidium

AVAILABLE IN

ASSORTED COLOURS

rose hips

red ilex