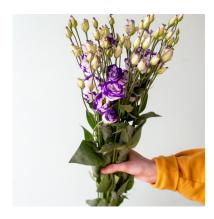

snapdragons

AVAILABLE IN
ASSORTED COLOURS

lisianthus

AVAILABLE IN

ASSORTED COLOURS

alstresia

AVAILABLE ONLY
IN WHITE

delphinium