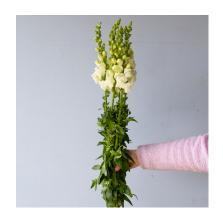

snapdragons

AVAILABLE IN
ASSORTED COLOURS

lisianthus

AVAILABLE IN

ASSORTED COLOURS

alstresia

AVAILABLE ONLY
IN WHITE

delphinium