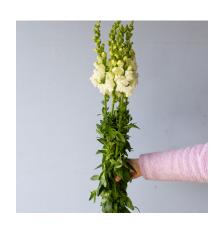

snapdragons

AVAILABLE IN
ASSORTED COLOURS

lisianthus

AVAILABLE IN

ASSORTED COLOURS

alstresia

AVAILABLE ONLY
IN WHITE

delphinium

AVAILABLE IN
ASSORTED COLOURS

lisianthus

AVAILABLE IN

ASSORTED COLOURS

zinnia

AVAILABLE IN

ASSORTED COLOURS

rose hips