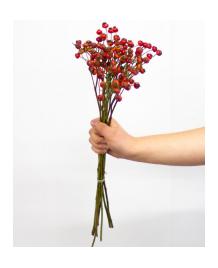

AVAILABLE IN
ASSORTED COLOURS

lisianthus

AVAILABLE IN

ASSORTED COLOURS

zinnia

AVAILABLE IN

ASSORTED COLOURS

rose hips

AVAILABLE IN
ASSORTED COLOURS

skimmia

AVAILABLE IN
BURGUNDY ONLY

cymbidium

AVAILABLE IN

ASSORTED COLOURS

rose hips

red ilex