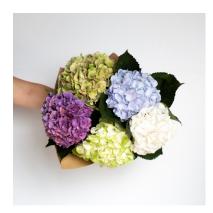

dahlias

AVAILABLE IN
ASSORTED COLOURS

Stocks

AVAILABLE IN

WHITE ONLY

hydrangeas

AVAILABLE IN

ASSORTED COLOURS

dahlias\*

AVAILABLE IN ASSORTED

COLOURS

\*DEPENDING ON FROST

stocks AVAILABLE IN WHITE ONLY

hydrangeas

AVAILABLE IN
ASSORTED COLOURS

snapdragons