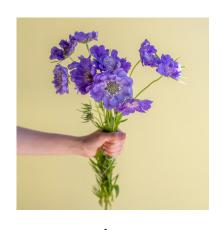

AVAILABLE IN

ASSORTED COLOURS

craspedia or billy ball

helichrysum or strawflower

scabiosa

AVAILABLE ONLY IN
WHITE & LIGHT PURPLE

sunflowers

AVAILABLE IN
ASSORTED COLOURS

scabiosa

AVAILABLE ONLY IN
WHITE & LIGHT PURPLE

alstresia AVAILABLE ONLY IN WHITE

craspedia or billy ball

helichrysum or strawflower