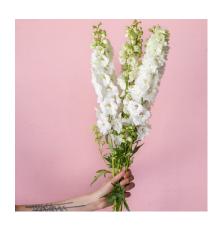

snapdragons

AVAILABLE IN
ASSORTED COLOURS

lisianthus

AVAILABLE IN

ASSORTED COLOURS

alstresia

AVAILABLE ONLY
IN WHITE

delphinium

AVAILABLE IN

ASSORTED COLOURS

craspedia or billy ball

helichrysum or strawflower

scabiosa

AVAILABLE ONLY IN
WHITE & LIGHT PURPLE

sunflowers

AVAILABLE IN
ASSORTED COLOURS