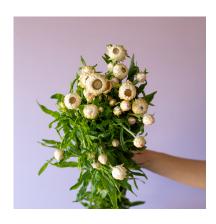

scabiosa

AVAILABLE ONLY IN
WHITE & LIGHT PURPLE

alstresia AVAILABLE ONLY IN WHITE

craspedia or billy ball

helichrysum or strawflower