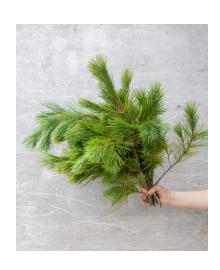

N

ASSORTED COLOURS



rose hips



scabiosa

AVAILABLE ONLY IN
WHITE & LIGHT PURPLE



alstresia AVAILABLE ONLY IN WHITE



craspedia or billy ball



helichrysum or strawflower



## november



alstroemeria

AVAILABLE IN
ASSORTED COLOURS



disbud mums

AVAILABLE IN

ASSORTED COLOURS



spray mums

AVAILABLE IN

ASSORTED COLOURS



garden roses

AVAILABLE IN
ASSORTED COLOURS



standard roses

AVAILABLE IN
ASSORTED COLOURS



Spray roses

AVAILABLE IN

ASSORTED COLOURS



alstreesia

AVAILABLE IN
WHITE ONLY



stocks

AVAILABLE IN
WHITE ONLY



lisianthus

AVAILABLE IN

ASSORTED COLOURS





snapdragons

AVAILABLE IN
ASSORTED COLOURS



skimmia

AVAILABLE IN
BURGUNDY ONLY



cymbidium

AVAILABLE IN

ASSORTED COLOURS



rose hips



red ilex



Sticks

AVAILABLE IN NATURAL

AND PAINTED







cedar



fir