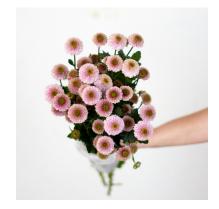

## september

alstroemeria

AVAILABLE IN
ASSORTED COLOURS

disbud mums

AVAILABLE IN

ASSORTED COLOURS

spray mums

AVAILABLE IN

ASSORTED COLOURS

garden roses

AVAILABLE IN
ASSORTED COLOURS

standard roses

AVAILABLE IN
ASSORTED COLOURS

Spray roses

AVAILABLE IN

ASSORTED COLOURS

dahlias

AVAILABLE IN
ASSORTED COLOURS

Stocks

AVAILABLE IN

WHITE ONLY

hydrangeas

AVAILABLE IN

ASSORTED COLOURS

snapdragons

AVAILABLE IN
ASSORTED COLOURS

lisianthus

AVAILABLE IN

ASSORTED COLOURS

alstresia

AVAILABLE ONLY
IN WHITE

delphinium

AVAILABLE IN

ASSORTED COLOURS

craspedia or billy ball

helichrysum or strawflower

scabiosa

AVAILABLE ONLY IN
WHITE & LIGHT PURPLE

sunflowers

AVAILABLE IN
ASSORTED COLOURS

zinnia

AVAILABLE IN

ASSORTED COLOURS