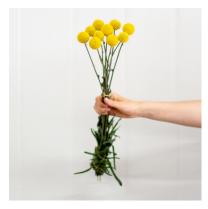

AVAILABLE IN

ASSORTED COLOURS

craspedia or billy ball

helichrysum or strawflower

scabiosa

AVAILABLE ONLY IN
WHITE & LIGHT PURPLE

sunflowers

AVAILABLE IN
ASSORTED COLOURS