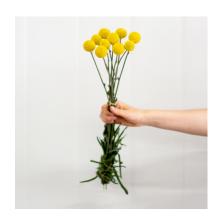

AVAILABLE IN

ASSORTED COLOURS

craspedia or billy ball

helichrysum or strawflower

scabiosa

AVAILABLE ONLY IN
WHITE & LIGHT PURPLE

sunflowers

AVAILABLE IN
ASSORTED COLOURS