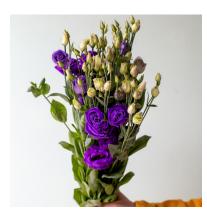

snapdragons

AVAILABLE IN
ASSORTED COLOURS

lisianthus

AVAILABLE IN

ASSORTED COLOURS

alstresia

AVAILABLE ONLY
IN WHITE

delphinium