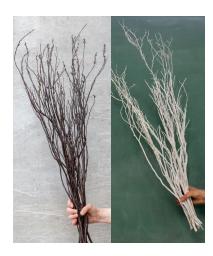

E IN

ASSORTED COLOURS



zinnia

AVAILABLE IN

ASSORTED COLOURS



rose hips



scabiosa

AVAILABLE ONLY IN
WHITE & LIGHT PURPLE



alstresia AVAILABLE ONLY IN WHITE



craspedia or billy ball



helichrysum or strawflower



## november



alstroemeria

AVAILABLE IN
ASSORTED COLOURS



disbud mums

AVAILABLE IN

ASSORTED COLOURS



spray mums

AVAILABLE IN

ASSORTED COLOURS



garden roses

AVAILABLE IN
ASSORTED COLOURS



standard roses

AVAILABLE IN
ASSORTED COLOURS



Spray roses

AVAILABLE IN

ASSORTED COLOURS



alstreesia

AVAILABLE IN
WHITE ONLY



stocks

AVAILABLE IN
WHITE ONLY



lisianthus

AVAILABLE IN

ASSORTED COLOURS





snapdragons

AVAILABLE IN
ASSORTED COLOURS



skimmia

AVAILABLE IN
BURGUNDY ONLY



cymbidium

AVAILABLE IN

ASSORTED COLOURS



rose hips



red ilex



Sticks

AVAILABLE IN NATURAL

AND PAINTED







cedar



fir