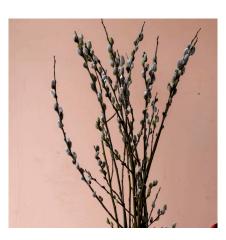

tulips

AVAILABLE IN
ASSORTED COLOURS

daisies (SANTINI SPRAYMUMS)

muscari

salix (PUSSYWILLOW)

hyacinth AVAILABLE IN ASSORTED COLOURS

viburnum

please place pre-orders at least one week in advance (no week-of orders) flowers included here are subject to change based on availability