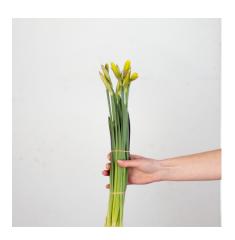

tulips

AVAILABLE IN
ASSORTED COLOURS

daisies (SANTINI SPRAYMUMS)

muscari

salix (PUSSYWILLOW)

hyacinth AVAILABLE IN ASSORTED COLOURS

viburnum

please place pre-orders at least one week in advance (no week-of orders) flowers included here are subject to change based on availability