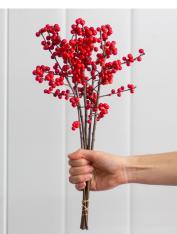

cymbidium AVAILABLE IN ASSORTED COLOURS

rose hips

red ilex

sticks available in natural and painted

cedar