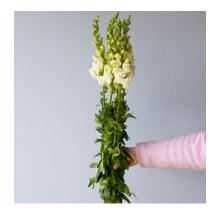

spray roses AVAILABLE IN ASSORTED COLOURS

alstresia AVAILABLE IN WHITE ONLY

stocks available in white only

lisianthus AVAILABLE IN ASSORTED COLOURS

snapdragons AVAILABLE IN ASSORTED COLOURS

skimmia available in burgundy only