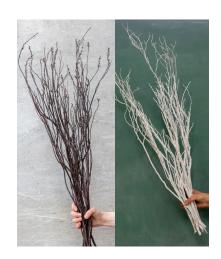

cymbidium AVAILABLE IN ASSORTED COLOURS

rose hips

red ilex

sticks available in natural and painted

cedar