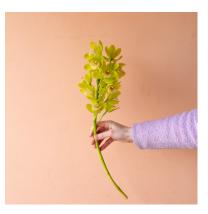

cymbidium AVAILABLE IN ASSORTED COLOURS

rose hips

red ilex

sticks available in natural and painted

cedar