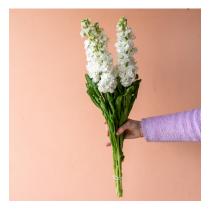

spray roses AVAILABLE IN ASSORTED COLOURS

alstresia AVAILABLE IN WHITE ONLY

stocks available in white only

lisianthus AVAILABLE IN ASSORTED COLOURS

snapdragons AVAILABLE IN ASSORTED COLOURS

skimmia available in burgundy only