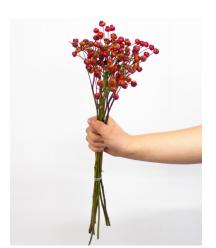

cymbidium AVAILABLE IN ASSORTED COLOURS

rose hips

red ilex

sticks available in natural and painted

cedar