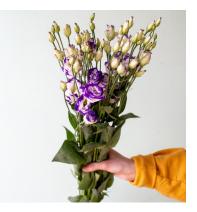

spray roses AVAILABLE IN ASSORTED COLOURS

alstresia AVAILABLE IN WHITE ONLY

stocks available in white only

lisianthus AVAILABLE IN ASSORTED COLOURS

snapdragons AVAILABLE IN ASSORTED COLOURS

skimmia available in burgundy only